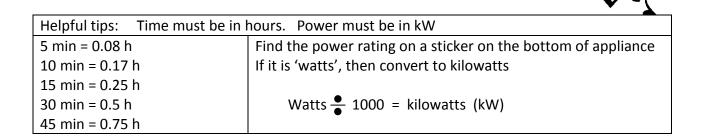

## **Electrical Energy: Track your useage**

Please track the amount of time you use 5 electrical devices for one week.



| Date                                       | Appliance |   | Power rating (kW) |   | Time use (hours) | kWh of energy |
|--------------------------------------------|-----------|---|-------------------|---|------------------|---------------|
|                                            |           |   |                   |   |                  |               |
|                                            |           |   |                   |   |                  |               |
|                                            |           |   |                   |   |                  |               |
|                                            |           |   |                   |   |                  |               |
|                                            |           |   |