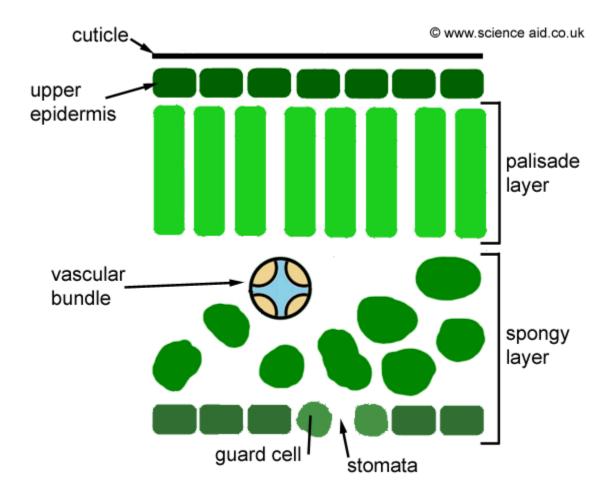

## **Plant Leaf Cross Section**

XS – can mean 'cross section' when referring to a microscope slide. So this is a 'Plant Leaf XS'.

This is a very stylized version. Here is a link you might wish to look at <a href="http://scienceaid.co.uk/biology/plants/transpiration.html">http://scienceaid.co.uk/biology/plants/transpiration.html</a>