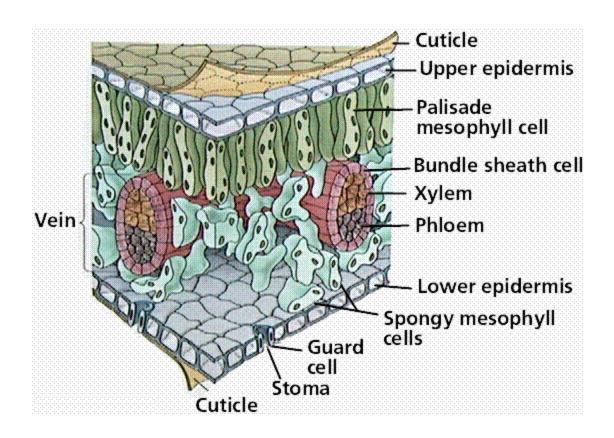

This is a more realistic diagram and the link to its website: http://www.emc.maricopa.edu/faculty/farabee/biobk/biobookplantanat.html

This is a microscope slide – the real thing! It may not print out well but it's fun to look at. Can you identify the different cells?