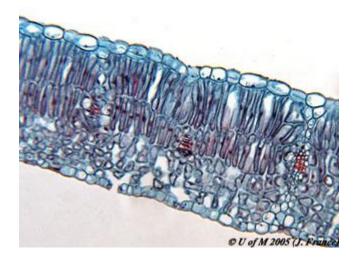

This is a more realistic diagram and the link to its website: http://www.emc.maricopa.edu/faculty/farabee/biobk/biobookplantanat.html

This is a microscope slide – the real thing! It may not print out well but it's fun to look at. Can you identify the different cells?